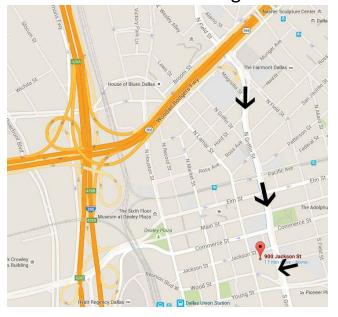

## Global Data Vault - Dallas Office - Directions and Parking

Global Data Vault's Dallas office is located in downtown Dallas at:

900 Jackson Street Suite 220 Dallas, Texas 75202

- Take 35 or 75 to Woodall Rodgers.
- Exit Field Street and head south. Go about 1 block.
- Bear right onto Griffin Street. Go about 9 blocks and cross Jackson Street.
- Turn right from Griffin into the underground parking garage.
- Take a ticket and park in a "visitor" spot.

## From Woodall Rodgers