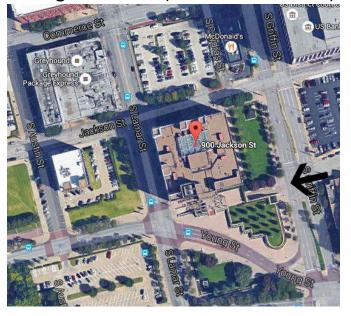

## Global Data Vault - Dallas Office - Directions and Parking

Global Data Vault's Dallas office is located in downtown Dallas at:

900 Jackson Street Suite 220 Dallas, Texas 75202

- Take 35 or 75 to Woodall Rodgers.
- Exit Field Street and head south. Go about 1 block.
- Bear right onto Griffin Street. Go about 9 blocks and cross Jackson Street.
- Turn right from Griffin into the underground parking garage.
- Take a ticket and park in a "visitor" spot.

## Garage Entrance (from Griffin Street)